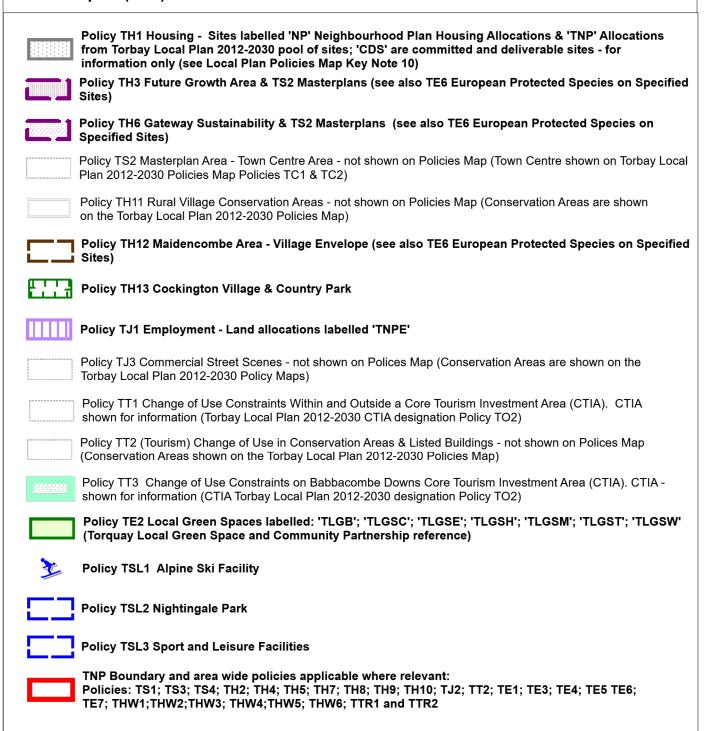

## **KEY to Torquay Neighbourhood Plan (TNP) Policies Maps Adopted (June 2019)**

TNP Policies: Sustainable Development (TS); Housing (TH); Economy and Jobs (TE); Tourism (TT); Environment (TE); Health and Wellbeing (THW); Sport and Leisure (TSL) and Transport (TTR).

Note: Reference Numbers for Policy TH1 - site references prefixed with 'TNP' refer to sites in Torquay Neighbourhood Plan: Table 1, page 12.

Note: Community Partnership Areas are shown on a separate map. The Community Partnerships intend to revise the Community Partneship boundaries to accord with the new (2nd May 2019) Ward boundaries.